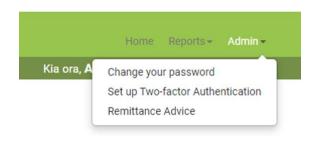

## Accessing the remittance advice page

- Go to <a href="https://hhbportal.karo.nz/">https://hhbportal.karo.nz/</a>
- Login with the details sent via email
- In the top right of the window click the **Admin** menu
- Choose Remittance Advice